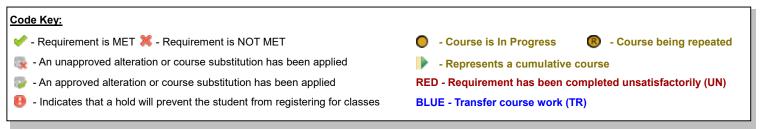

# 💢 BAS AWE Courses (NOT MET)

BAS AWE Courses:....

AWE Courses

6 hours of AWE courses are required

| Advisor:                                                                    | Student:                                                   |  |  |
|-----------------------------------------------------------------------------|------------------------------------------------------------|--|--|
| Code Key:                                                                   |                                                            |  |  |
| 🐓 - Requirement is MET 💢 - Requirement is NOT MET                           | - Course is In Progress • Course being repeated            |  |  |
| 🕵 - An unapproved alteration or course substitution has been applied        | - Represents a cumulative course                           |  |  |
| - An approved alteration or course substitution has been applied            | RED - Requirement has been completed unsatisfactorily (UN) |  |  |
| Indicates that a hold will prevent the student from registering for classes | BLUE - Transfer course work (TR)                           |  |  |
| ۲ <u>ــــــــــــــــــــــــــــــــــــ</u>                               |                                                            |  |  |
| Advising Worksheet (6/12/2024) Page 2 of                                    | f 2 Snowman, Frosty - Freshman - Undergrad                 |  |  |