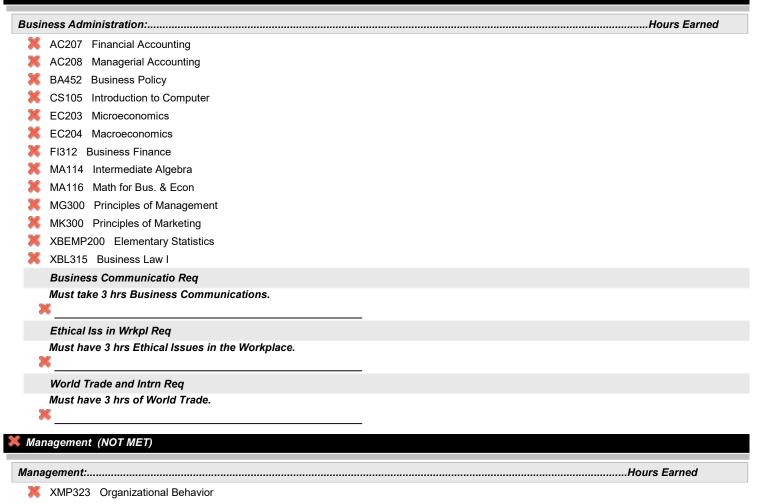

|               |
| Choose 1 from the following: EN201, EN202, EN203, EN204, EN205, EN206, EN2<br>X | 20, or EN221. |
| Math/Science Requirement                                                        |               |
| Choose 1 Math Course & 1 Natural Science Course.                                |               |
| Math Requirement                                                                |               |
| Choose 1 from the following: MA110, MA115, MA116, MA122, MA200, or MA205.       |               |
| Science Requirement                                                             |               |
| Choose 1 from the following: Bl101, Bl107, Bl110, Bl113, CH105, CH110, or CH12  | 25.           |

🟅 Primary AIM: Business Administration (NOT MET)



### Limestone University Blank Advising Worksheet

# 

×\_\_\_\_\_